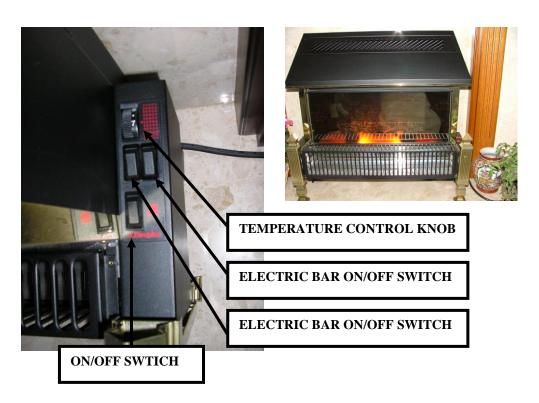

## TO SWITCH ON FIRE

Push down the **on/off switch** and the coal effect will light up. Push down the **electric bar on/off switch** to light the bar, both switches down will light both bars. Turn the **temperature control knob** to the desired temperature for the convector - the higher the setting the higher the room temperature.